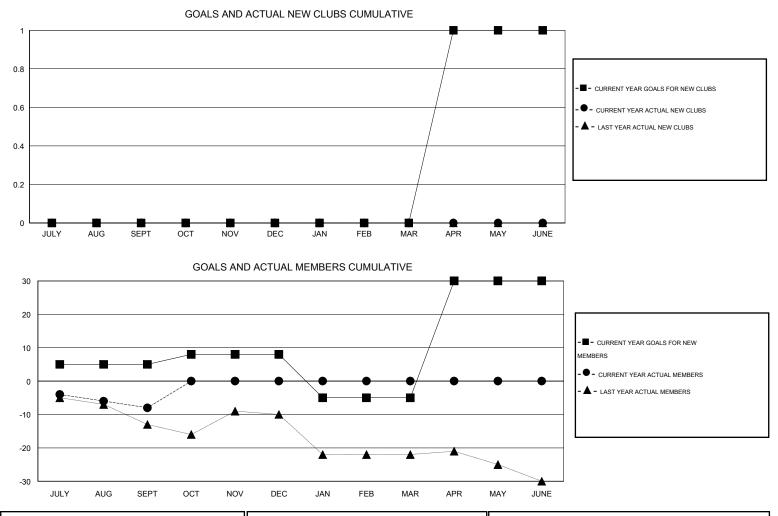

## GMT: Cindy Greag

| GMT: Cindy G  | regg             | LOCATION PENNSYLVANIA |                  |                  |                                  |                    |                                     | GMT CA 1           |                  |
|---------------|------------------|-----------------------|------------------|------------------|----------------------------------|--------------------|-------------------------------------|--------------------|------------------|
|               |                  | Clubs                 |                  |                  | Members<br>RESULTS FOR 2016-2017 |                    |                                     |                    |                  |
|               | RESU             | LTS FOR 2016-2017     | ,                |                  |                                  |                    |                                     |                    |                  |
| QUARTER       | NEW CLUB<br>GOAL | NEW CLUBS             | DROPPED<br>CLUBS | NET<br>GAIN/LOSS | QUARTER                          | NEW MEMBER<br>GOAL | CHARTER AND<br>NEW MEMBERS<br>ADDED | DROPPED<br>MEMBERS | NET<br>GAIN/LOSS |
| JULY/AUG/SEPT | 0                | 0                     | 0                | 0                | JULY/AUG/SEPT                    | 5                  | 8                                   | 16                 | -8               |
| OCT/NOV/DEC   | 0                | 0                     | 0                | 0                | OCT/NOV/DEC                      | 3                  | 0                                   | 0                  | 0                |
| JAN/FEB/MAR   | 0                | 0                     | 0                | 0                | JAN/FEB/MAR                      | -13                | 0                                   | 0                  | 0                |
| APR/MAY/JUNE  | 1                | 0                     | 0                | 0                | APR/MAY/JUNE                     | 35                 | 0                                   | 0                  | 0                |